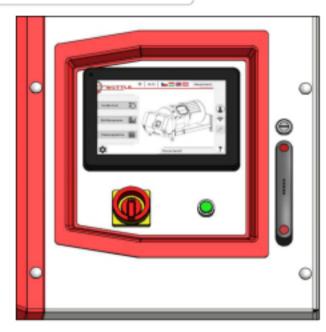

## **SMART CONTROL**

## HIGHLIGHTS

- 10" MULTI-TOUCH TFT DISPLAY, IP68 PROTECTION CLASS
- EASY AND MODERN USER INTERFACE