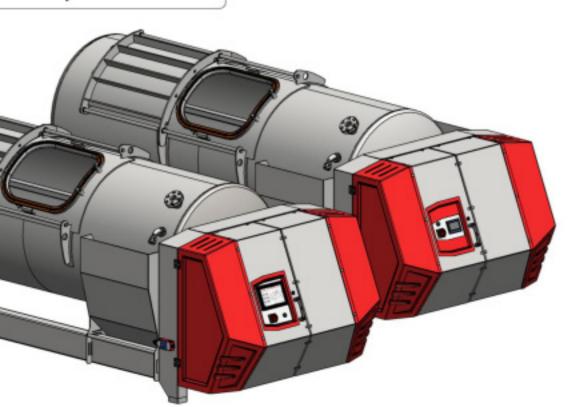

# PNEUMATIC WINEPRESS 2023

TPG / TPGN 16-30

- SMART CONTROL
- STANDARD CONTROL

# CASING

- EASY TO OPEN
- DETACHABLE IN TIGHT SPACES
- ALLOWS FOR FASTER SERVICE WORK