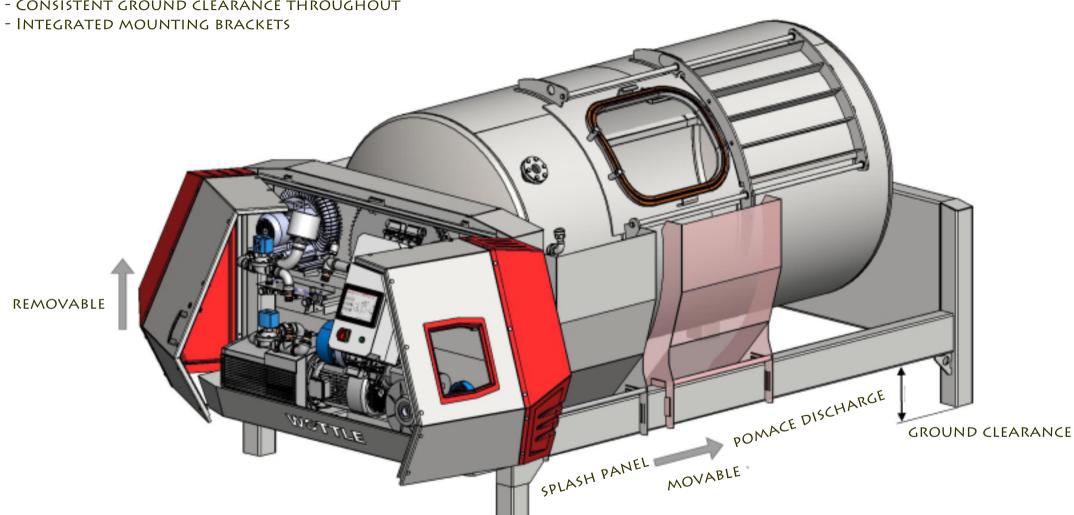

# FRAME

- CLEAN PROCESSING
- FEWER VISIBLE WELD SEAMS
- CONSISTENT GROUND CLEARANCE THROUGHOUT

# CASING

- EASY TO OPEN
- DETACHABLE IN TIGHT SPACES
- ALLOWS FOR FASTER SERVICE WORK

## SPLASH PANEL

- MOVEABLE
- EASIER CLEANING OF THE PRESS
- SPLASH GUARD & POMACE DISCHARGE