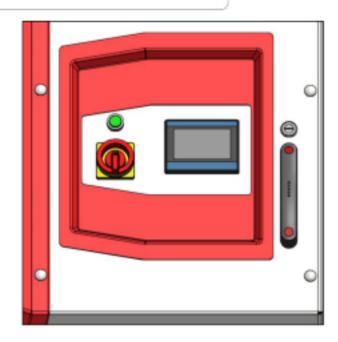

#### STANDARD CONTROL

## HIGHLIGHTS

- 4,3" RESISTIVE TOUCH DISPLAY
- COST-EFFECTIVE CONTROL SYSTEM
- SIMPLE USER INTERFACE