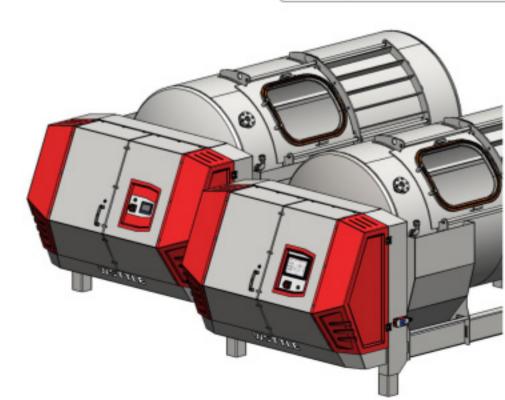

# PNEUMATIC WINEPRESS 2023

TPG / TPGN 16-30

- SMART CONTROL
- STANDARD CONTROL

# CASING

- EASY TO OPEN
- DETACHABLE IN TIGHT SPACES
- ALLOWS FOR FASTER SERVICE WORK