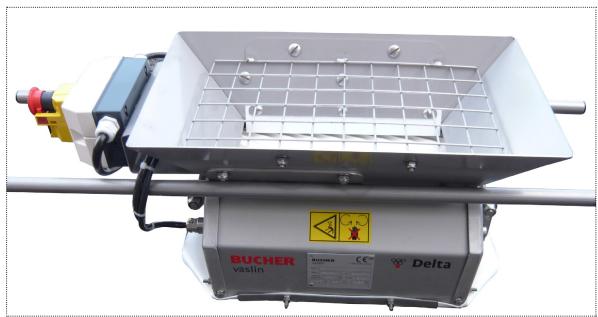

# **Pelta FC 1**

Delta FC 1

The crushing of destemmed and sorted grape is essential for the quality of the future wine, especially red one.

The crushing enables the bursting of berries without crushing the seeds and damaging the pulp. Compact and light, the Delta FC 1 crusher is adaptable to many different configurations: underneath the Delta E1/Delta E2 or Delta Oscillys 100 destemmer, for the Delta TRV or Delta TBE sorting table outlet, on the Delta PMV pump or on a pumping container, on the top of the tank.

## Delta FC 1 crusher with standard hopper

- Maximal flow rate with destemmed grape: 8 t/h.
- 2 polyurethane rollers with adjustable space.
- 2 chain drums of 0,225 Kw each.
- Silent functioning.
- Weight: 35 kg.
- Safety grid inside the hopper.

### **Options**

• Bearing bars in low position to place the crusher on a pump or in high position to put it in a tank door of 500 mm diameter

**Delta FC1** crusher for positioning on the top of the tank or on one press door