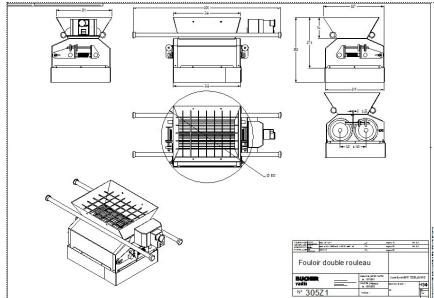

## Delta FC 1 crusher with standard hopper

- Maximal flow rate with destemmed grape: 8 t/h.
- 2 polyurethane rollers with adjustable space.
- 2 chain drums of 0,225 Kw each.
- Silent functioning.
- Weight: 35 kg.
- Safety grid inside the hopper.

### **Options**

• Bearing bars in low position to place the crusher on a pump or in high position to put it in a tank door of 500 mm diameter

**Delta FC1** crusher for positioning on the top of the tank or on one press door