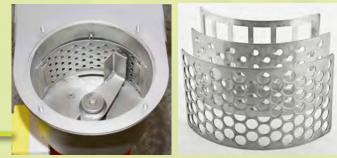

#### Options

- Different screens
- Short rotor
- 60-mm foot extension for mash trough
- Corresponding mash troughs available in the sizes 2001 (image) and 3001

\* Other mains voltages and designs on request \*\* with stand \*\*\* usage with stand