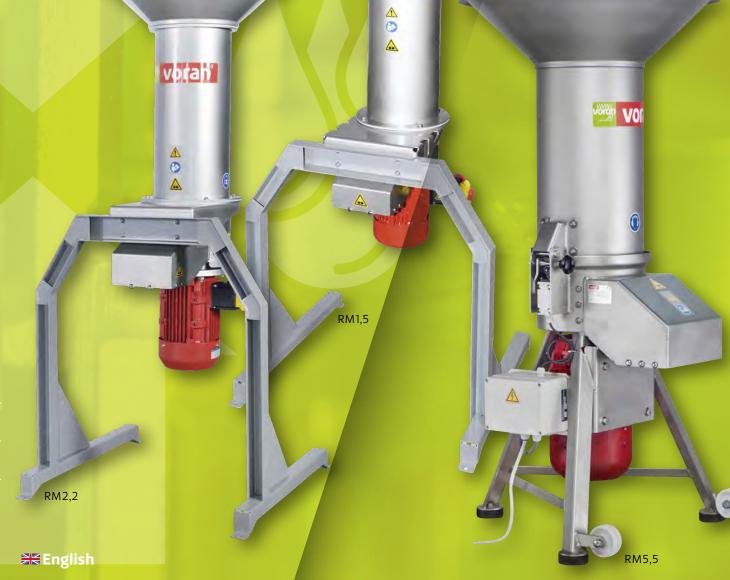

# Fruit mills RM1,5 RM2,2 RM5,5

voran

## RM1,5—Base model

### RM2,2—Compact and efficient

Centrifugal mill with exchangeable stainless steel screens for setting the grinding fineness. Ideal for mashing for distilleries. Suitable for pomaceous fruit, stone fruit and berries. The centrifugal mills RM2,2 and RM5,5 can also be used for processing quinces.

#### RM5,5—The universal device

Centrifugal mills with replaceable screens. This makes it possible to achieve any desired mash fineness—ideal for the mashing for distilleries. The choice of the most diverse crushing tools and grinding screen enables this mill to also be used for the production of all kinds of fruit and vegetable juices.