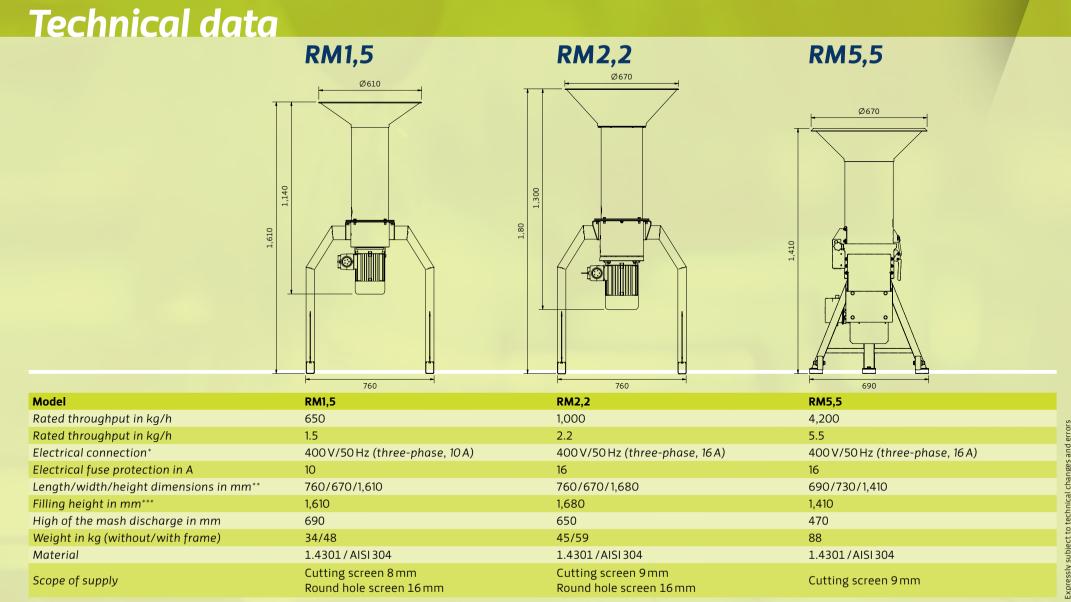

## RM1,5—Base model

### RM2,2—Compact and efficient

Centrifugal mill with exchangeable stainless steel screens for setting the grinding fineness. Ideal for mashing for distilleries. Suitable for pomaceous fruit, stone fruit and berries. The centrifugal mills RM2,2 and RM5,5 can also be used for processing quinces.

#### RM5,5—The universal device

Centrifugal mills with replaceable screens. This makes it possible to achieve any desired mash fineness—ideal for the mashing for distilleries. The choice of the most diverse crushing tools and grinding screen enables this mill to also be used for the production of all kinds of fruit and vegetable juices.