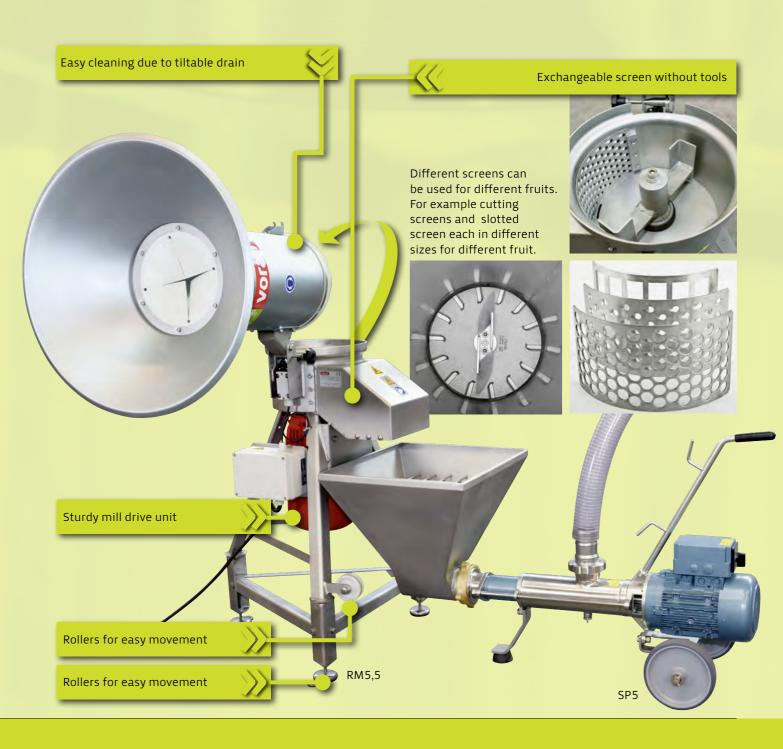

### RM2,2—Compact and efficient

Centrifugal mill with exchangeable stainless steel screens for setting the grinding fineness. Ideal for mashing for distilleries. Suitable for pomaceous fruit, stone fruit and berries. The centrifugal mills RM2,2 and RM5,5 can also be used for processing quinces.

#### RM5,5—The universal device

Centrifugal mills with replaceable screens. This makes it possible to achieve any desired mash fineness—ideal for the mashing for distilleries. The choice of the most diverse crushing tools and grinding screen enables this mill to also be used for the production of all kinds of fruit and vegetable juices.

#### Options

- Different screens
- Short rotor
- 60-mm foot extension for mash trough
- Corresponding mash troughs available in the sizes 2001 (image) and 3001

\* Other mains voltages and designs on request \*\* with stand \*\*\* usage with stand