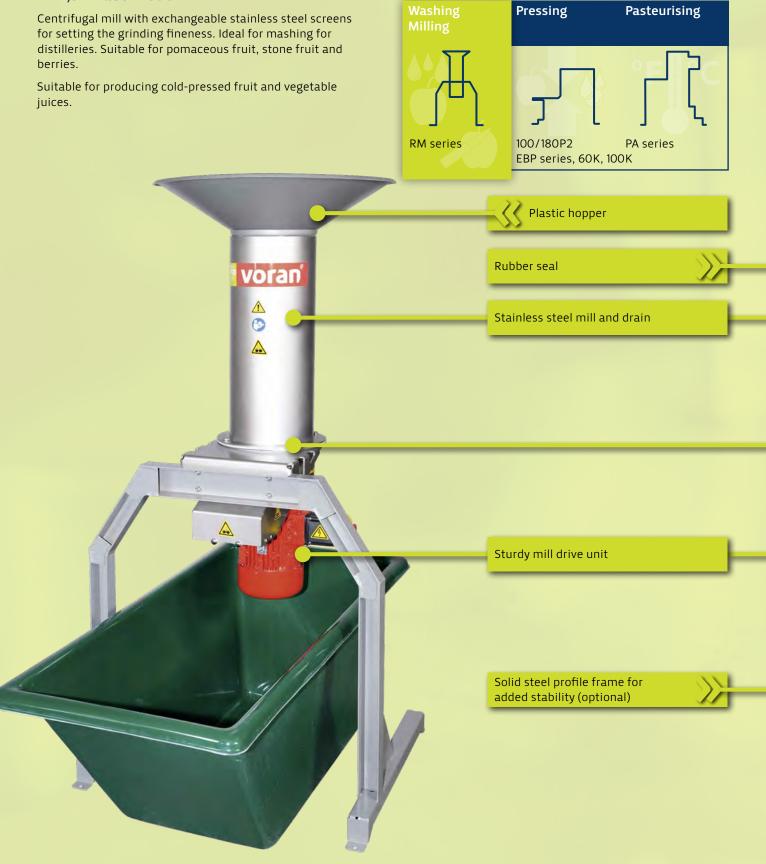

### RM2,2—Compact and efficient

Centrifugal mill with exchangeable stainless steel screens for setting the grinding fineness. Ideal for mashing for distilleries. Suitable for pomaceous fruit, stone fruit and berries. The centrifugal mills RM2,2 and RM5,5 can also be used for processing quinces.

Suitable for producing cold-pressed fruit and vegetable juices.