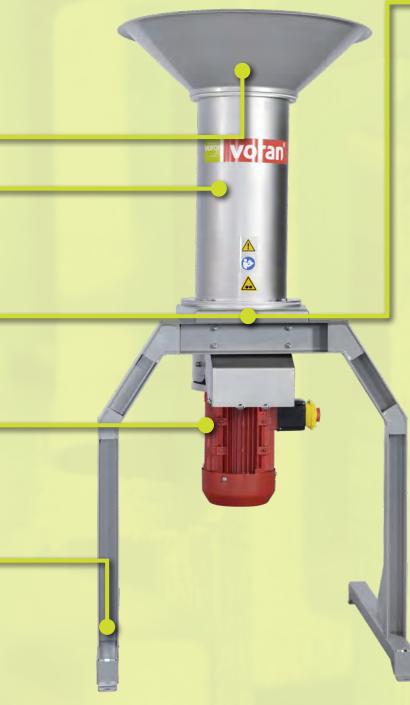

## RM1,5—Base model

### RM2,2—Compact and efficient

Centrifugal mill with exchangeable stainless steel screens for setting the grinding fineness. Ideal for mashing for distilleries. Suitable for pomaceous fruit, stone fruit and berries. The centrifugal mills RM2,2 and RM5,5 can also be used for processing quinces.