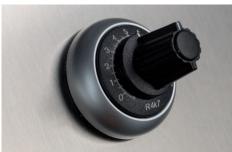

## **CONTROL PANEL**

Stop and start of all elements, elevator speed regulator, emergency stop, cleaning mode, presence sensor and status pilot lights.