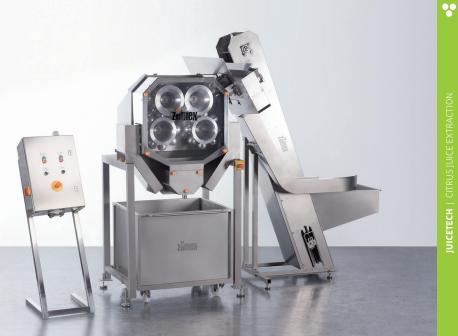

The Z450 juice extraction unit is a robust and reliable machine for extracting juice from oranges, tangerines, grapefruit, limes, lemons and pomegranates thanks to its Pomegranate version.

TECHNICAL CHARACTERISTICS

# JUICE EXTRACTION UNIT

Juice extraction head unit with **high performance** and low essential oil content.

It has a rotary filter that **eliminates the pulp and pips** continuously, depositing them in a stainless steel drawer. Easy to remove and clean.

## **CONTROL PANEL**

Stop and start of all elements, elevator speed regulator, emergency stop, cleaning mode, presence sensor and status pilot lights.

## **ELEVATOR**

With variable supply speed and **40 kg capacity hopper**, this stainless steel elevator is the best start for the juice extraction process.

With version Z450P possibility to squeeze pomegranates, with head unit and special dual ejectors.

Manufactured entirely in stainless steel. Optimize your production rate and reduce the installation and cleaning time.