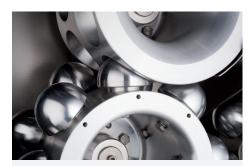

# JUICE EXTRACTION UNIT

Juice extraction head unit with **high performance** and low essential oil content.

It has a rotary filter that **eliminates the pulp and pips** continuously, depositing them in a stainless steel drawer. Easy to remove and clean.