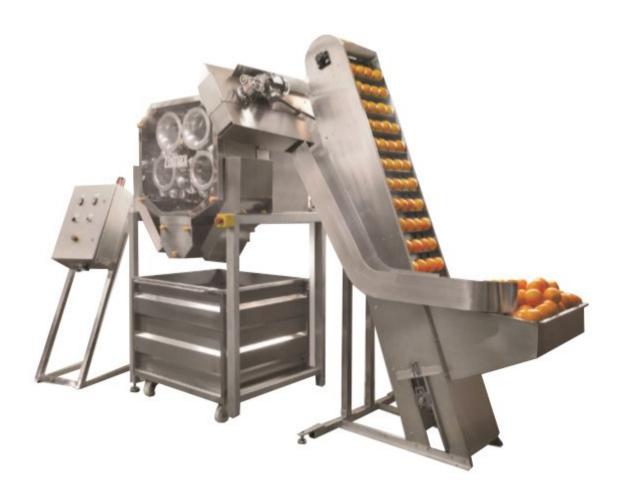

Podnośnik kubełkowy ze stali nierdzewnej AISI 304 o wysokości 2,2 m, z łyżkami o szerokości 250 mm, uruchamiany przez zespół silnika przekładniowego ze stopu aluminium, obsługiwany z panelu sterowania za pośrednictwem elektronicznej przetwornicy częstotliwości, dzięki czemu osiąga się optymalne zasilanie obszaru

wyciskania regulującego prędkość podnośnika.

Głowica wyciskarki wykonana ze stali nierdzewnej AISI 304 ma zdejmowany przód do czyszczenia głowic, błyszczącą, polerowaną ramę zewnętrzną ze stali nierdzewnej i okienko kontrolne wykonane z przezroczystego plastiku bezpiecznego dla żywności. Napędzana jest przez zespół silnika przekładniowego ze stopu aluminium z przekładnią pośrednią smarowaną za pomocą kół pasowych i sterowaną za pomocą panelu sterowania. Jej samonośna konstrukcja z możliwością regulacji wysokości składa się w całości ze stali nierdzewnej AISI-304. Głowice wyciskarki wykonane są ze stopu aluminium bezpiecznego dla żywności i stożkowej tulei ze stali nierdzewnej AISI-304, która ułatwia szybkie zakładanie i zdejmowanie (wymiana zestawu wyciskarki). Filtr posiada perforacje o średnicy 2mm oraz obrotowy filtr siatkowy ze zdejmowanym przodem uruchamiany przez niezależny zespół motoreduktora. Filtr ten odprowadza pozostałości nasion i miąższu do pojemnika. Wykonany jest ze stali nierdzewnej AISI-304.

Wózek na skórki ze stali nierdzewnej AISI-304 o pojemności 0,4 m3 z dużymi, uchylnymi drzwiami i kółkami ułatwiającymi przemieszczanie.

Elektryczny panel sterowania do obsługi całego urządzenia.

#### SPECYFIKACJA TECHNICZNA ZUMEX Z-450:

Zestaw do wyciskania soku (seria): Zestaw pośredni z 8 komorami

Produkcja: 400 450 litrów/godz

Średnica owocu: minimum Ø70mm; maksymalnie Ø85mm

Waga: 700 kg (przybliżona)

Wymiary (wys. x gł. x szer.): 2,2 x 2,5 x 1 (metry)

Pobór mocy: 2,010 W