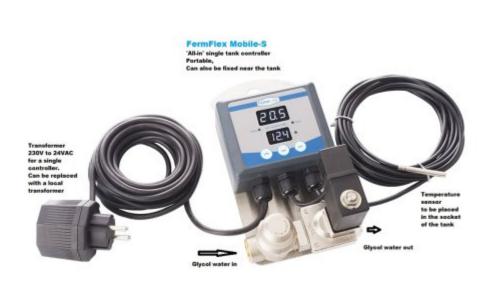

## FERMFLEX MOBILE S

Gross price: 2 075 €

Net price: 1 687 €

The temperature regulator FermFlex with Bus-interface for the connection to a computer is designed for measuring and regulating temperature. The controller's double display shows the actual and the required temperature (setpoint) in separate displays. Additionally, a LED light shows the actual mode of operation: cooling or heating.

The FermFlex controllers are mounted on a stainless steel plate with a solid hook. They need not be fixedly installed but can simply hang on the tank or nearby. A temperature sensor of adequate length (available as accessories) is then inserted into the tank's thermal socket.

## We offer three versions of FermFlex:

The standard version FermFlex - the controller mounted on a stainless steel plate.

The compact, all-in control set FermFlex-Mobile-S with solenoid valve, filtre, temperature sensor and transformer for connection to a 230V network.

## TECHNICAL DETAILS

• Temperature range: from -9,9 to +99,9°C (from 14,2 to 211,8°F)

- Power supply: 24V AC +/- 10%
- Output: 24V AC / 2,5A
- Regulation modes: cooling, heating, cooling and heating, display, off
- Regulation structure: 2-point (heating or cooling), 3-point (heating and cooling)
- Protection type (controller): IP 67.